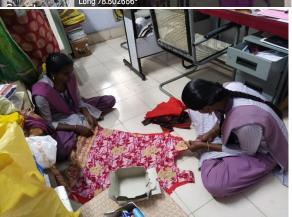

#### **Inauguration**

Department of Political Science & Women Empowerment Cell in Collaboration has started a 45 days Tailoring Certificate Course from 28-02-2024.

Kum. Uma Maheswari Ladies Tailor from Madanapalle is acting as course instructor. Total 30 students from I & II year students has enrolled for the course.

Dr. R. Krishnaveni Principal of the college speaking about the course told that beautician course is a very helpful her students to make them as future entrepreneurs.