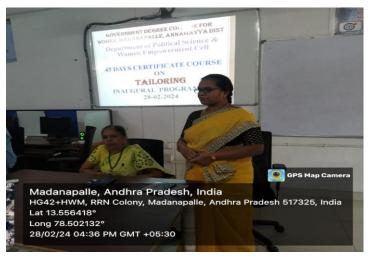

#### **Inauguration**

Department of Political Science & Women Empowerment Cell in Collaboration has started a 45 days Tailoring Certificate Course from 28-02-2024.

Kum. Uma Maheswari Ladies Tailor from Madanapalle is acting as course instructor. Total 30 students from I & II year students has enrolled for the course.

Dr. R. Krishnaveni Principal of the college speaking about the course told that beautician course is a very helpful her students to make them as future entrepreneurs.