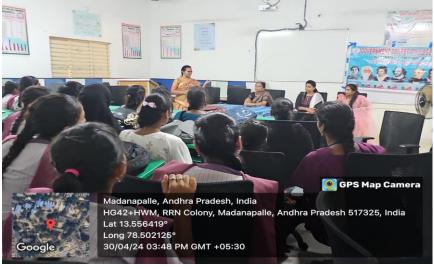

#### **Inauguration**

Department of Political Science & Women Empowerment Cell in Collaboration has started a 45 days Tailoring Certificate Course from 28-02-2024.

Kum. Uma Maheswari Ladies Tailor from Madanapalle is acting as course instructor. Total 30 students from I & II year students has enrolled for the course.

Dr. R. Krishnaveni Principal of the college speaking about the course told that beautician course is a very helpful her students to make them as future entrepreneurs.