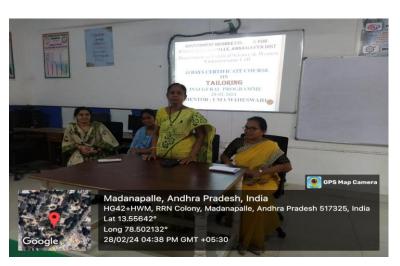

#### **Inauguration**

Department of Political Science & Women Empowerment Cell in Collaboration has started a 45 days Tailoring Certificate Course from 28-02-2024.

Kum. Uma Maheswari Ladies Tailor from Madanapalle is acting as course instructor. Total 30 students from I & II year students has enrolled for the course.

Dr. R. Krishnaveni Principal of the college speaking about the course told that beautician course is a very helpful her students to make them as future entrepreneurs.