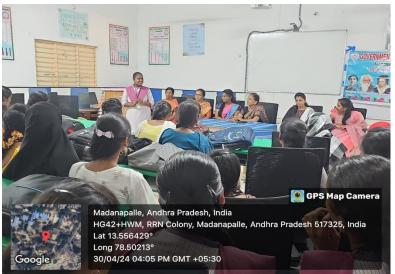

#### **Inauguration**

Department of Political Science & Women Empowerment Cell in Collaboration has started a 45 days Tailoring Certificate Course from 28-02-2024.

Kum. Uma Maheswari Ladies Tailor from Madanapalle is acting as course instructor. Total 30 students from I & II year students has enrolled for the course.

Dr. R. Krishnaveni Principal of the college speaking about the course told that beautician course is a very helpful her students to make them as future entrepreneurs.