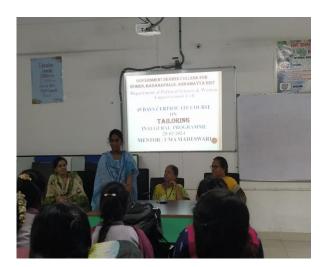

#### **Inauguration**

Department of Political Science & Women Empowerment Cell in Collaboration has started a 45 days Tailoring Certificate Course from 28-02-2024.

Kum. Uma Maheswari Ladies Tailor from Madanapalle is acting as course instructor. Total 30 students from I & II year students has enrolled for the course.

Dr. R. Krishnaveni Principal of the college speaking about the course told that beautician course is a very helpful her students to make them as future entrepreneurs.