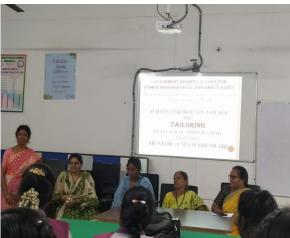

#### **Inauguration**

Department of Political Science & Women Empowerment Cell in Collaboration has started a 45 days Tailoring Certificate Course from 28-02-2024.

Kum. Uma Maheswari Ladies Tailor from Madanapalle is acting as course instructor. Total 30 students from I & II year students has enrolled for the course.

Dr. R. Krishnaveni Principal of the college speaking about the course told that beautician course is a very helpful her students to make them as future entrepreneurs.