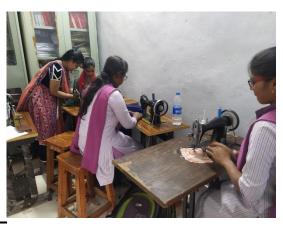

#### **Inauguration**

Department of Political Science & Women Empowerment Cell in Collaboration has started a 45 days Tailoring Certificate Course from 28-02-2024.

Kum. Uma Maheswari Ladies Tailor from Madanapalle is acting as course instructor. Total 30 students from I & II year students has enrolled for the course.

Dr. R. Krishnaveni Principal of the college speaking about the course told that beautician course is a very helpful her students to make them as future entrepreneurs.