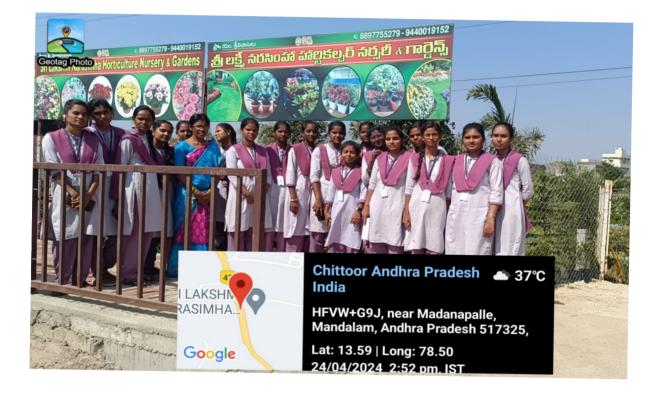

## **DEPARTMENT OF botany**

Field trip Report

2023-2024

| 1. | Name of the field visit                                                                                                                                                                                                                                                                                                                                                                                                                                                                                                                                                                                                                                                                                                                                                                                                              | Sri Lakshmi Narasimha horticulture<br>nursery& garden, madanapalli |
|----|--------------------------------------------------------------------------------------------------------------------------------------------------------------------------------------------------------------------------------------------------------------------------------------------------------------------------------------------------------------------------------------------------------------------------------------------------------------------------------------------------------------------------------------------------------------------------------------------------------------------------------------------------------------------------------------------------------------------------------------------------------------------------------------------------------------------------------------|--------------------------------------------------------------------|
| 2. | Name of the<br>Department                                                                                                                                                                                                                                                                                                                                                                                                                                                                                                                                                                                                                                                                                                                                                                                                            | Botany                                                             |
| 3. | Date                                                                                                                                                                                                                                                                                                                                                                                                                                                                                                                                                                                                                                                                                                                                                                                                                                 | 24-4-2024                                                          |
| 4. | Number of faculty involved                                                                                                                                                                                                                                                                                                                                                                                                                                                                                                                                                                                                                                                                                                                                                                                                           | 01                                                                 |
| 5. | Number of students involved                                                                                                                                                                                                                                                                                                                                                                                                                                                                                                                                                                                                                                                                                                                                                                                                          | 24                                                                 |
| 6. | Aim & Objectives-                                                                                                                                                                                                                                                                                                                                                                                                                                                                                                                                                                                                                                                                                                                                                                                                                    |                                                                    |
| 7. | <ul> <li>To know about nursery beds</li> <li>To know the different PLANTS in nursery</li> <li>To know instuments used in nursery</li> <li>To know different types ornamental plants.</li> <li>To know about pruning methods.</li> <li>To know about types of soils</li> </ul> Outcome of the Field trip: LEARNING ABOUT PLANT PARTS: <ul> <li>about the different parts of plants and their uses.</li> <li>Learning about plant benefits: Children can learn about the benefits of plants and why we should not cut trees.</li> <li>Sharing knowledge: Children can share their opinions and information about plants.</li> <li>Seeing different types of plants: Children can see different types of plants, including medicinal plants.</li> <li>Feeling the texture of plants: Children can feel the texture of plants</li> </ul> |                                                                    |