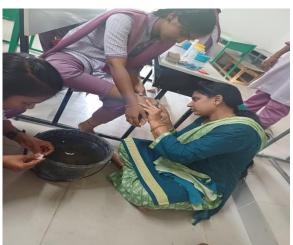

#### **Objectives:**

- ❖ Beautician courses teach you the basic skills of cosmetology, skincare, haircare and nail care. By mastering these basics, you equip yourself with the essential knowledge and skills needed to excel in your chosen beauty specialization.
- ❖ A beautician course is a programme that teaches individuals the skills and knowledge needed to provide beauty treatments and services to clients and become professional make-up artists or beauticians.

#### **Outcomes:**

- Students are trained by a qualified professional beautician. These classes enable girls to earn on their own, making them self confident and self dependent.
- Women can start their own beauty salon and make money.
- Empowering poor students will be life changing opportunity for a better future.