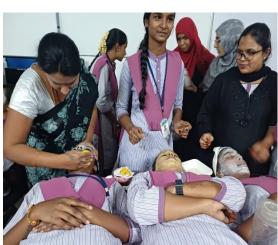

#### **Objectives:**

- ❖ Beautician courses teach you the basic skills of cosmetology, skincare, haircare and nail care. By mastering these basics, you equip yourself with the essential knowledge and skills needed to excel in your chosen beauty specialization.
- ❖ A beautician course is a programme that teaches individuals the skills and knowledge needed to provide beauty treatments and services to clients and become professional make-up artists or beauticians.

#### **Outcomes:**

- Students are trained by a qualified professional beautician. These classes enable girls to earn on their own, making them self confident and self dependent.
- Women can start their own beauty salon and make money.
- Empowering poor students will be life changing opportunity for a better future.