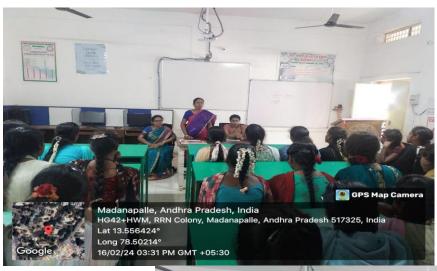

#### **Inauguration**

Department of Political Science & Women Empowerment Cell in Collaboration has started a 45 days Beautician Certificate Course from 21-02-2024.

Smt. NEELIMA Beautician from Madanapalle is acting as course instructor. Total 33 students from I & II year students has enrolled for the course.

Dr. R. Krishnaveni Principal of the college speaking about the course told that beautician course is a very helpful her students to make them as future entrepreneurs.