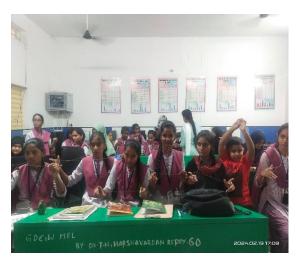

#### **Inauguration**

Department of Political Science & Women Empowerment Cell in Collaboration has started a 45 days Beautician Certificate Course from 21-02-2024.

Smt. NEELIMA Beautician from Madanapalle is acting as course instructor. Total 33 students from I & II year students has enrolled for the course.