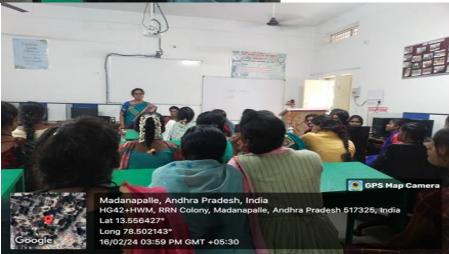

#### **Inauguration**

Department of Political Science & Women Empowerment Cell in Collaboration has started a 45 days Beautician Certificate Course from 21-02-2024.

Smt. NEELIMA Beautician from Madanapalle is acting as course instructor. Total 33 students from I & II year students has enrolled for the course.

Dr. R. Krishnaveni Principal of the college speaking about the course told that beautician course is a very helpful her students to make them as future entrepreneurs.